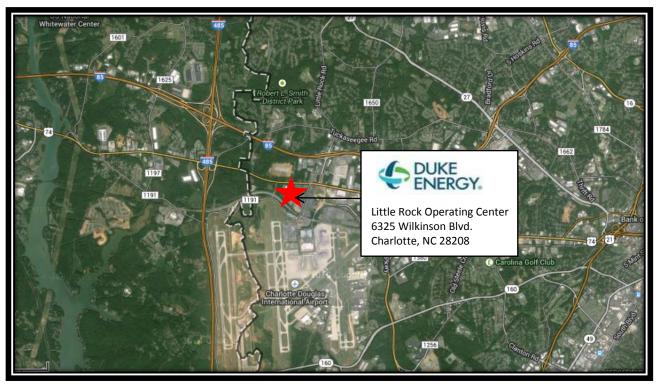

# **DUKE ENERGY - LITTLE ROCK OPERATING CENTER**

### **From North**

Take I-85 South to Exit 32, Little Rock Road. Keep left at the fork and merge onto Little Rock Road. Turn right onto Wilkinson Blvd. Turn left at Barry Drive and turn left to enter the parking lot through the security gate.

### **From South**

Take I-85 North to Exit 30 toward I-485/I-77/Pineville/Huntersville. Keep right at the fork and follow signs for I-485 Outer S/Columbia/I-77 S. Keep right to continue on to Exit 9 and follow signs for US 29/US 74/ Wilkinson Blvd/Charlotte/Douglas International Airport. Turn right onto US-29 N/US-74 E/Wilkinson Blvd. Turn right at Barry Drive and turn left to enter the parking lot through the security gate.

# From Charlotte Douglas International Airport

Head South on Airport Loop Rd/R C Josh Birmingham Pkwy toward Airport Parking Dr. Keep right to continue on R C Josh Birmingham Pkwy. Turn left at the 1st cross street onto Old Dowd Rd. At the traffic circle, take the 1st exit and stay on Old Dowd Rd. Turn right onto Marshall Dr. Turn right onto Wilkinson Blvd. Turn right at Barry Drive and turn left to enter the parking lot through the security gate.